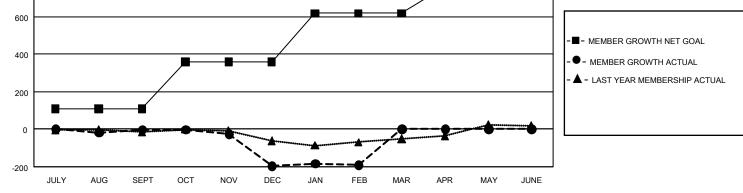

## GMT MONTHLY MEMBERSHIP PROGRESS REPORT

GMT Constitutional Area 8, Group F

REPORT DOES NOT INCLUDE CLUBS IN UNDISTRICTED AREAS.

| Clubs         |               |             |               | Members               |                        |                         |                                                    |  |
|---------------|---------------|-------------|---------------|-----------------------|------------------------|-------------------------|----------------------------------------------------|--|
|               | RESULTS FOR   | R 2019-2020 |               | RESULTS FOR 2019-2020 |                        |                         |                                                    |  |
| QUARTER       | NEW CLUB GOAL | NEW CLUBS   | DROPPED CLUBS | QUARTER MEM           | BER GROWTH NET<br>GOAL | MEMBER GROWTH<br>ACTUAL | DROPPED<br>MEMBERS ACTUAL<br>(including transfers) |  |
| JULY/AUG/SEPT | 6             | 1           | 1             | JULY/AUG/SEPT         | 321                    | 73                      | 69                                                 |  |
| OCT/NOV/DEC   | 27            | 0           | 7             | OCT/NOV/DEC           | 750                    | 42                      | 230                                                |  |
| JAN/FEB/MAR   | 24            | 0           | 0             | JAN/FEB/MAR           | 780                    | 85                      | 25                                                 |  |
| APR/MAY/JUNE  | 12            | 0           | 0             | APR/MAY/JUNE          | 420                    | 0                       | 0                                                  |  |