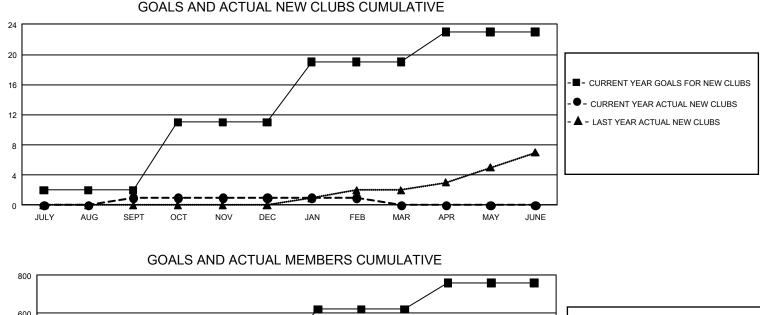

## GMT MONTHLY MEMBERSHIP PROGRESS REPORT

GMT Constitutional Area 8, Group F

REPORT DOES NOT INCLUDE CLUBS IN UNDISTRICTED AREAS.

| Clubs         |               |             |               | Members               |                        |                         |                                                    |  |
|---------------|---------------|-------------|---------------|-----------------------|------------------------|-------------------------|----------------------------------------------------|--|
|               | RESULTS FOR   | R 2019-2020 |               | RESULTS FOR 2019-2020 |                        |                         |                                                    |  |
| QUARTER       | NEW CLUB GOAL | NEW CLUBS   | DROPPED CLUBS | QUARTER MEM           | BER GROWTH NET<br>GOAL | MEMBER GROWTH<br>ACTUAL | DROPPED<br>MEMBERS ACTUAL<br>(including transfers) |  |
| JULY/AUG/SEPT | 6             | 1           | 1             | JULY/AUG/SEPT         | 321                    | 73                      | 69                                                 |  |
| OCT/NOV/DEC   | 27            | 0           | 7             | OCT/NOV/DEC           | 750                    | 42                      | 230                                                |  |
| JAN/FEB/MAR   | 24            | 0           | 0             | JAN/FEB/MAR           | 780                    | 85                      | 25                                                 |  |
| APR/MAY/JUNE  | 12            | 0           | 0             | APR/MAY/JUNE          | 420                    | 0                       | 0                                                  |  |